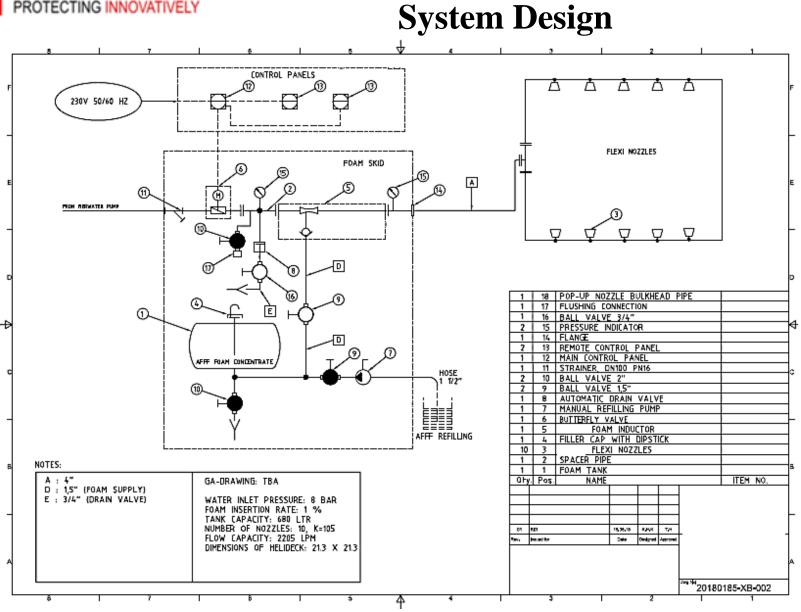

## SYSTEM OVERVIEW

The foam DIFFS system consists of a diesel operated deluge valve, pop up spray nozzles, remote manual stations, UV/IR flame detectors, deluge valve release panel, foam storage tank containing foam concentrate 1% or 3% AFFF and a turbine foam proportioner.

## NOZZLE

K factor – 65 / 75 / 105

#### **Characteristics**

Material Interface for water supply Design pressure Water pressure range Flow tolerance Spread diameter Spread height Deck thickness

#### Standard

AISI 316 1 ½" BSPP Female 20 bar 4-6 bar Nominal value ± 5% 7 m 7 m 5 – 20 mm **Options** BS 1400 AB2

120 mm – 200 mm