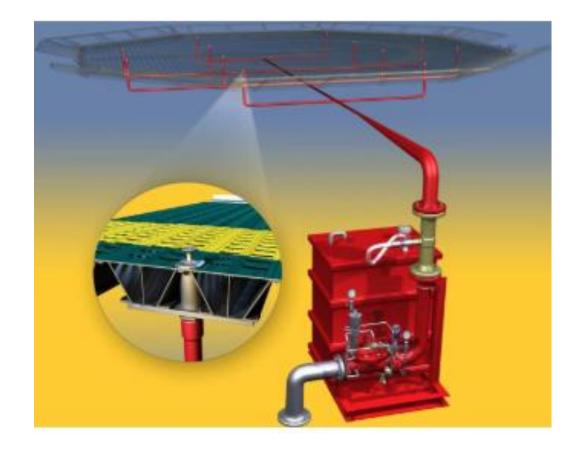

## SYSTEM OVERVIEW

The foam DIFFS system consists of a diesel operated deluge valve, pop up spray nozzles, remote manual stations, UV/IR flame detectors, deluge valve release panel, foam storage tank containing foam concentrate 1% or 3% AFFF and a turbine foam proportioner.

## PUMP

- Diesel engine operated
- Flow rate: Up to 10000 LPM
- Head: Max. 14 BAR
- Suitable Control Panel
- Remote Operation optional