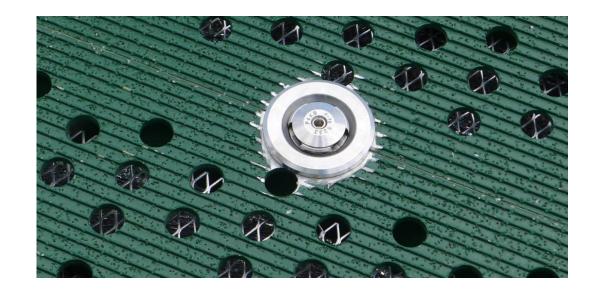

## NOZZLE

K factor – 65 / 75 / 105

#### **Characteristics**

Material Interface for water supply Design pressure Water pressure range Flow tolerance Spread diameter Spread height Deck thickness

#### Standard

AISI 316 1 ½" BSPP Female 20 bar 4-6 bar Nominal value ± 5% 7 m 7 m 5 – 20 mm **Options** BS 1400 AB2

120 mm – 200 mm