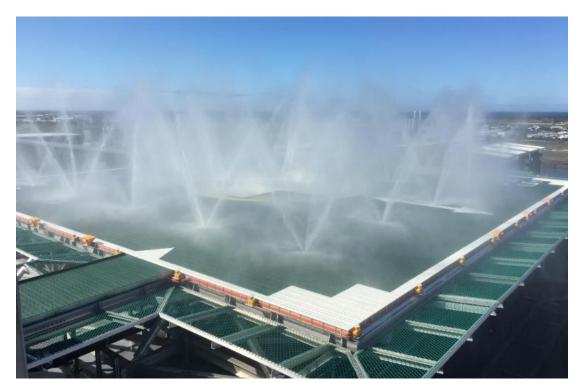

## **HELIPAD FIREFIGHTING SYSTEM – NewAge DIFFS**

DIFFS is an acronym for "Deck Integrated Fire Fighting System"

We have pioneered and developed a next generation, automatically operated DIFFS unit. This system differs from existing ones in that it is sensor activated for automatic operation, is fully fire tested in accordance with applicable standards and latest civil aviation codes.

## SYSTEM OVERVIEW

The foam DIFFS system consists of a diesel operated deluge valve, pop up spray nozzles, remote manual stations, UV/IR flame detectors, deluge valve release panel, foam storage tank containing foam concentrate 1% or 3% AFFF and a turbine foam proportioner.

## Advantages

- 1. Safe
- 2. Automatic
- 3. Nozzle spray uniformly : fire out in <15 second in the worst case
- 4. Firefighting platforms can be eliminated or made smaller
- 5. More efficient fire suppression and not affected by wind
- 6. Multiple nozzles less affected by blockages caused by debris