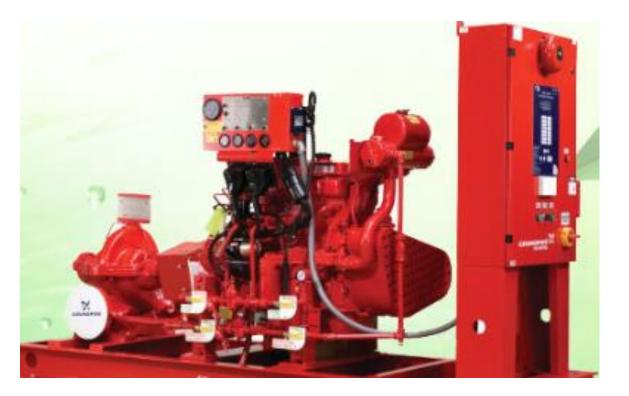

## PUMP

- Diesel engine operated
- Flow rate: Up to 10000 LPM
- Head: Max. 14 BAR
- Suitable Control Panel
- Remote Operation optional