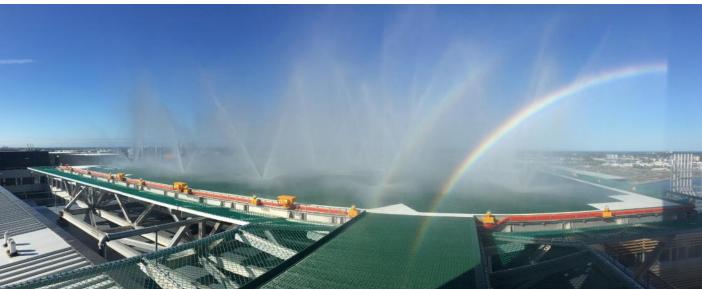

## Advantages

- 1. Safe
- 2. Automatic
- 3. Nozzle spray uniformly : fire out in <15 second in the worst case
- 4. Firefighting platforms can be eliminated or made smaller
- 5. More efficient fire suppression and not affected by wind
- 6. Multiple nozzles less affected by blockages caused by debris